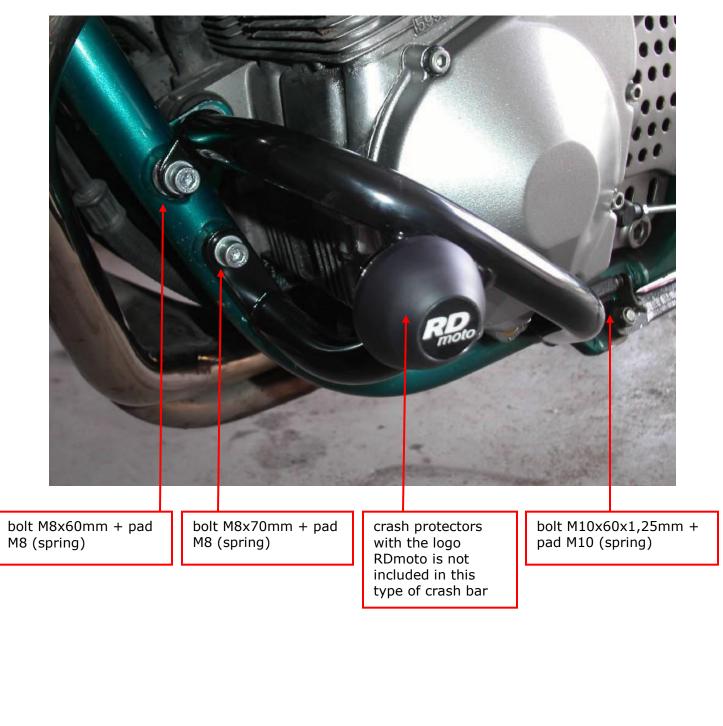

#### **Installation:**

Make the installation of the crash bar according to the instruction on the below attached photos.

The installation of the crash bar for the left and right side is the same.

The crash protectors with the logo RDmoto is not included in this type of crash bar.

Warning – we recommend to use safety glue on threads of all bolts (moderate strong – blue colour).

RDMOTO CZECH REPUBLIC info@rdmoto.cz www.rdmoto.cz

## The left side: