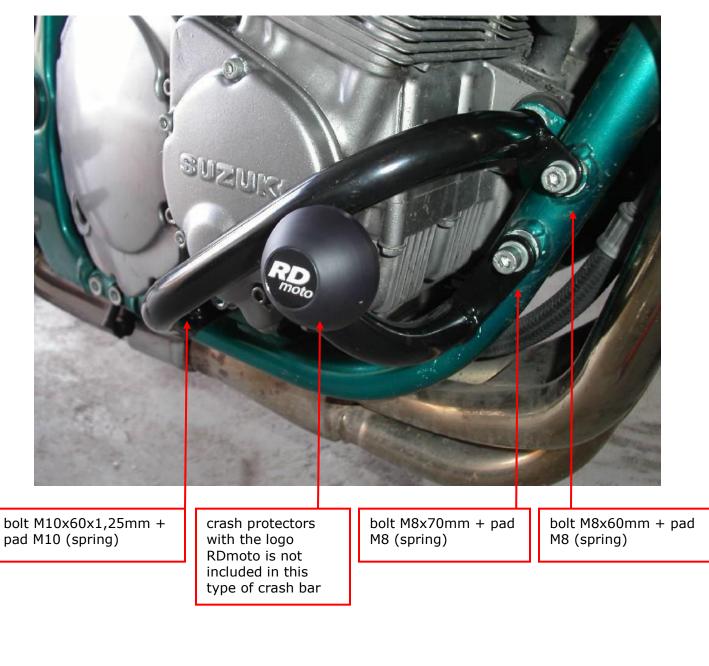

#### **Installation:**

Make the installation of the crash bar according to the instruction on the below attached photos.

The installation of the crash bar for the left and right side is the same.

The crash protectors with the logo RDmoto is not included in this type of crash bar.

Warning – we recommend to use safety glue on threads of all bolts (moderate strong – blue colour).

RDMOTO CZECH REPUBLIC info@rdmoto.cz www.rdmoto.cz

## The right side:

RDMOTO CZECH REPUBLIC info@rdmoto.cz www.rdmoto.cz