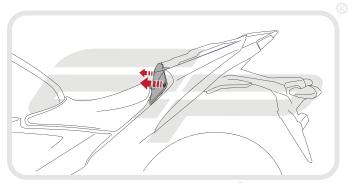

# **Reflector Bracket Installation**

After installation of your tail tidy ensure that the licence plate does not contact the rear tyre when suspension is fully compressed. Ensure all electrics including indicators, tail light, brake light and licence plate light lights are working correctly before riding the motorcycle. It is recommended that periodic inspections are made to ensure that all fixings are fully tightend.