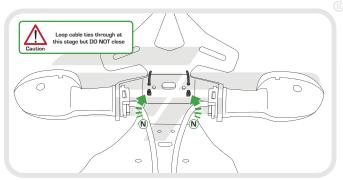

# **Reflector Bracket Installation**

After installation of your tail tidy ensure that the licence plate does not contact the rear tyre when suspension is fully compressed. Ensure all electrics including indicators, tail light, brake light and licence plate light lights are working correctly before riding the motorcycle. It is recommended that periodic inspections are made to ensure that all fixings are fully tightend.