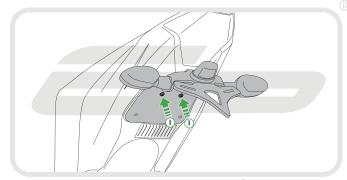

# **Reflector Bracket Installation**

After installation of your tail tidy ensure that the licence plate does not contact the rear tyre when suspension is fully compressed. Ensure all electrics including indicators, tail light, brake light and licence plate light lights are working correctly before riding the motorcycle. It is recommended that periodic inspections are made to ensure that all fixings are fully tightend.