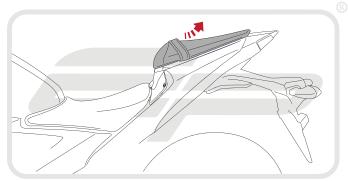

# **Reflector Bracket Installation**

After installation of your tail tidy ensure that the licence plate does not contact the rear tyre when suspension is fully compressed. Ensure all electrics including indicators, tail light, brake light and licence plate light lights are working correctly before riding the motorcycle. It is recommended that periodic inspections are made to ensure that all fixings are fully tightend.