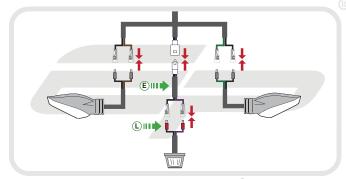

# **Reflector Bracket Installation**

After installation of your tail tidy ensure that the licence plate does not contact the rear tyre when suspension is fully compressed. Ensure all electrics including indicators, tail light, brake light and licence plate light lights are working correctly before riding the motorcycle. It is recommended that periodic inspections are made to ensure that all fixings are fully tightend.