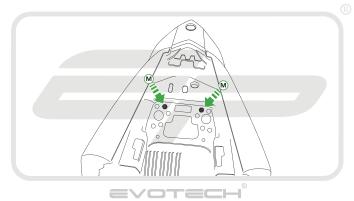

#### Kit Contents

- A 1 x Main Tail Tidy
  A
- B 1 x Mounting Bracket
- © 1 x Reflector Bracket
- 1 x LED Light Unit
- E 1 x Wiring Loom Connector
- E 2 x Long Mounting Spacers
- © 2 x Short Mounting Spacers

- 🖲 2 x M6 25 Socket Button Heads
- 1 2 x M6 12 Socket Button Heads
- J 2 x M3 12 Socket Button Heads
- 🛞 2 x Plastic Nuts and Screws
- © 2 x Male Bullet Connectors
- 🕅 4 x M6 Flange Nuts
- N 8 x Cable Ties