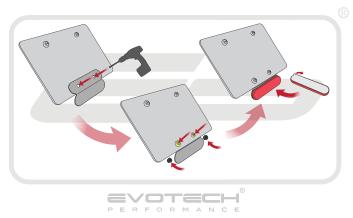

# **Reflector Bracket Installation**

After installation of your tail tidy ensure that the licence plate does not contact the rear tyre when suspension is fully compressed. Ensure all electrics including indicators, tail light, brake light and licence plate light lights are working correctly before riding the motorcycle. It is recommended that periodic inspections are made to ensure that all fixings are fully tightend.