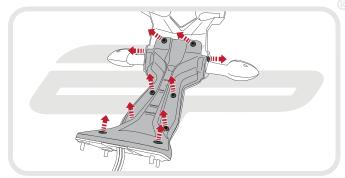

# **Reflector Bracket Installation**

After installation of your tail tidy ensure that the licence plate does not contact the rear tyre when suspension is fully compressed. Ensure all electrics including indicators, tail light, brake light and licence plate light lights are working correctly before riding the motorcycle. It is recommended that periodic inspections are made to ensure that all fixings are fully tightend.