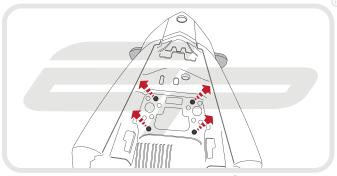

# **Reflector Bracket Installation**

After installation of your tail tidy ensure that the licence plate does not contact the rear tyre when suspension is fully compressed. Ensure all electrics including indicators, tail light, brake light and licence plate light lights are working correctly before riding the motorcycle. It is recommended that periodic inspections are made to ensure that all fixings are fully tightend.