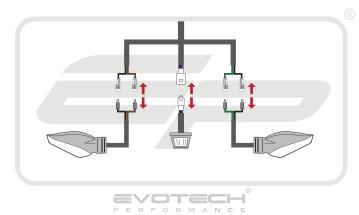

# **Reflector Bracket Installation**

After installation of your tail tidy ensure that the licence plate does not contact the rear tyre when suspension is fully compressed. Ensure all electrics including indicators, tail light, brake light and licence plate light lights are working correctly before riding the motorcycle. It is recommended that periodic inspections are made to ensure that all fixings are fully tightend.