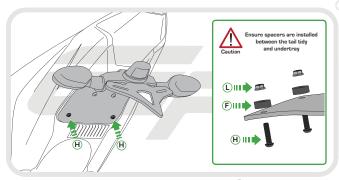

#### Kit Contents

- A 1 x Main Tail Tidy
  A
- B 1 x Mounting Bracket
- © 1 x Reflector Bracket
- 1 x LED Light Unit
- E 1 x Wiring Loom Connector
- E 2 x Long Mounting Spacers
- © 2 x Short Mounting Spacers

- 🖲 2 x M6 25 Socket Button Heads
- 1 2 x M6 12 Socket Button Heads
- J 2 x M3 12 Socket Button Heads
- 🛞 2 x Plastic Nuts and Screws
- © 2 x Male Bullet Connectors
- 🕅 4 x M6 Flange Nuts
- N 8 x Cable Ties