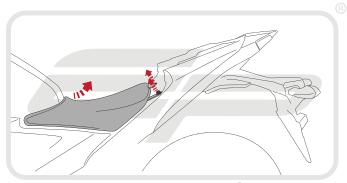

# **Reflector Bracket Installation**

After installation of your tail tidy ensure that the licence plate does not contact the rear tyre when suspension is fully compressed. Ensure all electrics including indicators, tail light, brake light and licence plate light lights are working correctly before riding the motorcycle. It is recommended that periodic inspections are made to ensure that all fixings are fully tightend.