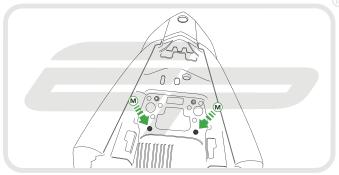

# **Reflector Bracket Installation**

After installation of your tail tidy ensure that the licence plate does not contact the rear tyre when suspension is fully compressed. Ensure all electrics including indicators, tail light, brake light and licence plate light lights are working correctly before riding the motorcycle. It is recommended that periodic inspections are made to ensure that all fixings are fully tightend.