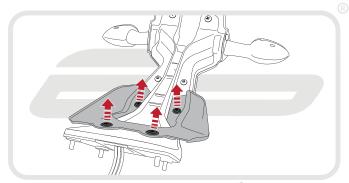

# **Reflector Bracket Installation**

After installation of your tail tidy ensure that the licence plate does not contact the rear tyre when suspension is fully compressed. Ensure all electrics including indicators, tail light, brake light and licence plate light lights are working correctly before riding the motorcycle. It is recommended that periodic inspections are made to ensure that all fixings are fully tightend.