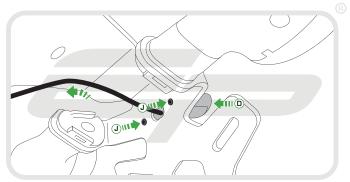

# **Reflector Bracket Installation**

After installation of your tail tidy ensure that the licence plate does not contact the rear tyre when suspension is fully compressed. Ensure all electrics including indicators, tail light, brake light and licence plate light lights are working correctly before riding the motorcycle. It is recommended that periodic inspections are made to ensure that all fixings are fully tightend.