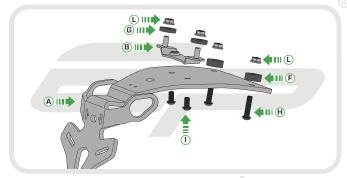

#### Kit Contents

- A 1 x Main Tail Tidy
  A
- B 1 x Mounting Bracket
- © 1 x Reflector Bracket
- 1 x LED Light Unit
- E 1 x Wiring Loom Connector
- E 2 x Long Mounting Spacers
- © 2 x Short Mounting Spacers

- 🖲 2 x M6 25 Socket Button Heads
- 1 2 x M6 12 Socket Button Heads
- J 2 x M3 12 Socket Button Heads
- 🛞 2 x Plastic Nuts and Screws
- © 2 x Male Bullet Connectors
- 🕅 4 x M6 Flange Nuts
- N 8 x Cable Ties