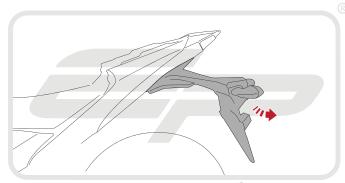

# **Reflector Bracket Installation**

After installation of your tail tidy ensure that the licence plate does not contact the rear tyre when suspension is fully compressed. Ensure all electrics including indicators, tail light, brake light and licence plate light lights are working correctly before riding the motorcycle. It is recommended that periodic inspections are made to ensure that all fixings are fully tightend.