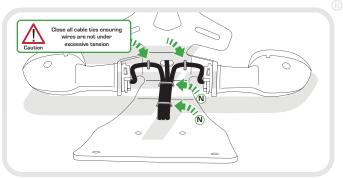

# **Reflector Bracket Installation**

After installation of your tail tidy ensure that the licence plate does not contact the rear tyre when suspension is fully compressed. Ensure all electrics including indicators, tail light, brake light and licence plate light lights are working correctly before riding the motorcycle. It is recommended that periodic inspections are made to ensure that all fixings are fully tightend.