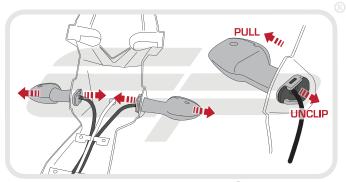

# **Reflector Bracket Installation**

After installation of your tail tidy ensure that the licence plate does not contact the rear tyre when suspension is fully compressed. Ensure all electrics including indicators, tail light, brake light and licence plate light lights are working correctly before riding the motorcycle. It is recommended that periodic inspections are made to ensure that all fixings are fully tightend.