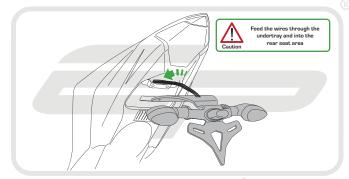

# **Reflector Bracket Installation**

After installation of your tail tidy ensure that the licence plate does not contact the rear tyre when suspension is fully compressed. Ensure all electrics including indicators, tail light, brake light and licence plate light lights are working correctly before riding the motorcycle. It is recommended that periodic inspections are made to ensure that all fixings are fully tightend.