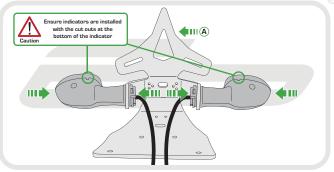

# **Reflector Bracket Installation**

After installation of your tail tidy ensure that the licence plate does not contact the rear tyre when suspension is fully compressed. Ensure all electrics including indicators, tail light, brake light and licence plate light lights are working correctly before riding the motorcycle. It is recommended that periodic inspections are made to ensure that all fixings are fully tightend.