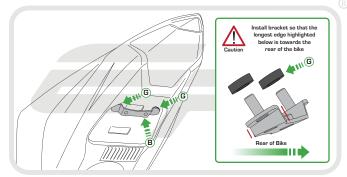

#### Kit Contents

- A 1 x Main Tail Tidy
  A
- B 1 x Mounting Bracket
- © 1 x Reflector Bracket
- 1 x LED Light Unit
- E 1 x Wiring Loom Connector
- E 2 x Long Mounting Spacers
- © 2 x Short Mounting Spacers

- 🖲 2 x M6 25 Socket Button Heads
- 1 2 x M6 12 Socket Button Heads
- J 2 x M3 12 Socket Button Heads
- 🛞 2 x Plastic Nuts and Screws
- © 2 x Male Bullet Connectors
- 🕅 4 x M6 Flange Nuts
- N 8 x Cable Ties